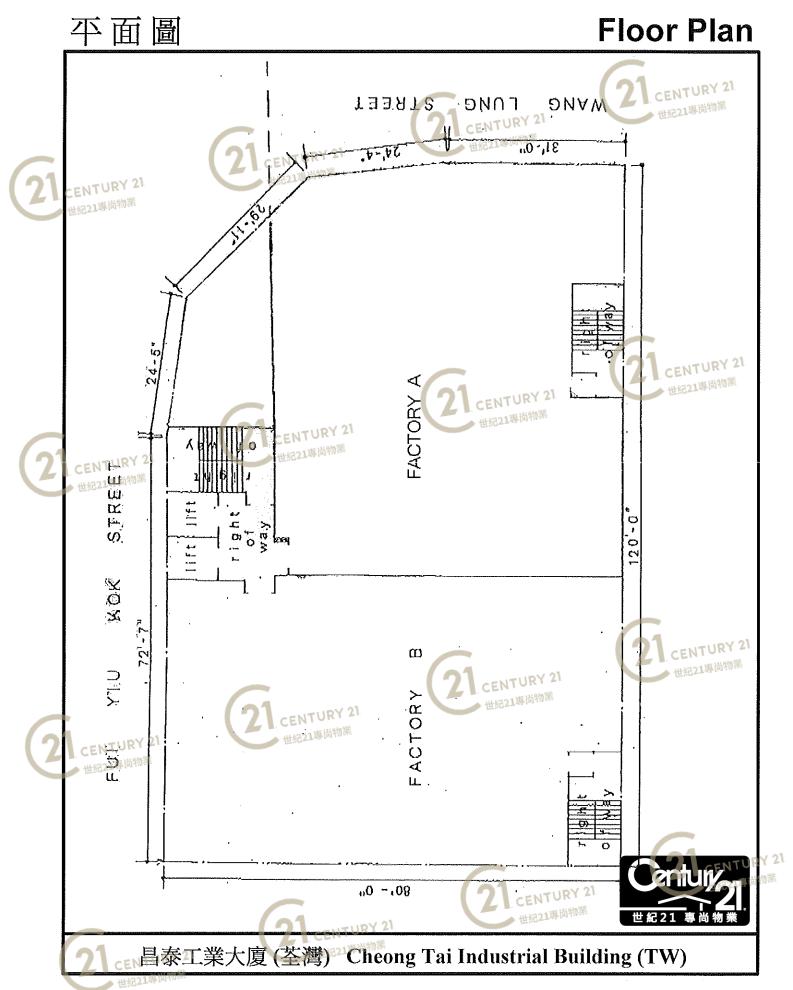

昌泰工業大廈(荃灣)

平面圖 Floor Plan STREET гиие СВОМИ C.R.:SIDB PER ANNUM WOK STREET FLOOR CENTURY 21 世紀21專尚物業 CENTURY 21 世紀21專尚物業

NOT TO SCALE, FOR IDENTIFICATION PURPOSE ONLY 圖中所有數據比例,一概只作參考之用

平面圖 Floor Plan 15 DNAT DNVMCENTURY 21 CENTURY 21 STREET ГЛИС WANG FUL YIU ? KOX -l=,001 : ajeas 世紀21專尚物業 PLAN C.R.: 5106 PER ANNUM 2ND FLOOR CENTURY 21 世紀21專尚物業 AREA: 9200 SQ. FT .0 -.08 CENTURY 21 世紀21專尚物業 CENTURY 21 世紀21專尚物業

昌泰工業大廈 (荃灣) Cheong Tai Industrial Building (TW)

CENTURY 21

Floor Plan CENTURY 21 CENTURY 21 CENTURY 21 ENTURY 21 WANG LUNG ST. зтвеет глие **DNAW** CENTURY 21 FLOOR CENTURY 21 CENTURY 21

昌泰工業大廈 (荃灣) Cheong Tai Industrial Building (TW)

Floor Plan 平面圖 CENTURY 21 CENTURY 21 CENTURY 21 MANG LUNG ST. ANDLE STREET глис **WANG** D.D. 443 LOT 479 scale: 100'=1" 31, 0., ROOF FLAT C. R: STO6 PER ANNUM FACTORY CENTURY 21 世紀21專尚物業 STREET **X** OX AREA: 9200 SQ.FT CENTURY 21 世紀21專尚物業 "O - '08 CENTURY 21

- 昌泰工業大廈 (荃灣) Cheong Tai Industrial Building (TW)

Floor Plan 平面圖 CENTURY 21 世紀21專尚物業 CENTURY 21 ENTURY 21 TA SHULL ANAU - LUNG STREET CENTURY 21 の十九年日日 、ズの大 palasding y galbeol. ~TA0¤ ∄:> CENTURY 21 世紀21專尚物業 CENTURY 21 昌泰工業大廈 (荃灣) Cheong Tai Industrial Building (TW)

NOT TO SCALE, FOR IDENTIFICATION PURPOSE ONLY

21 CENTURY 21 世紀21專尚物業

CENTURY 21 世紀21專尚物業

昌泰工業大廈 (荃灣) Cheong Tai Industrial Building (TW)

CENTURY 21 世紀21專尚物業

世紀21專尚物業

- 昌泰工業大廈 (荃灣) Cheong Tai Industrial Building (TW)

NOT TO SCALE, FOR IDENTIFICATION PURPOSE ONLY

21 CENTURY 21 世紀21專尚物業

CENTURY 21 世紀21專尚物業

■ 昌泰工業大廈 (荃灣) Cheong Tai Industrial Building (TW)

CENTURY 21 世紀21專尚物業