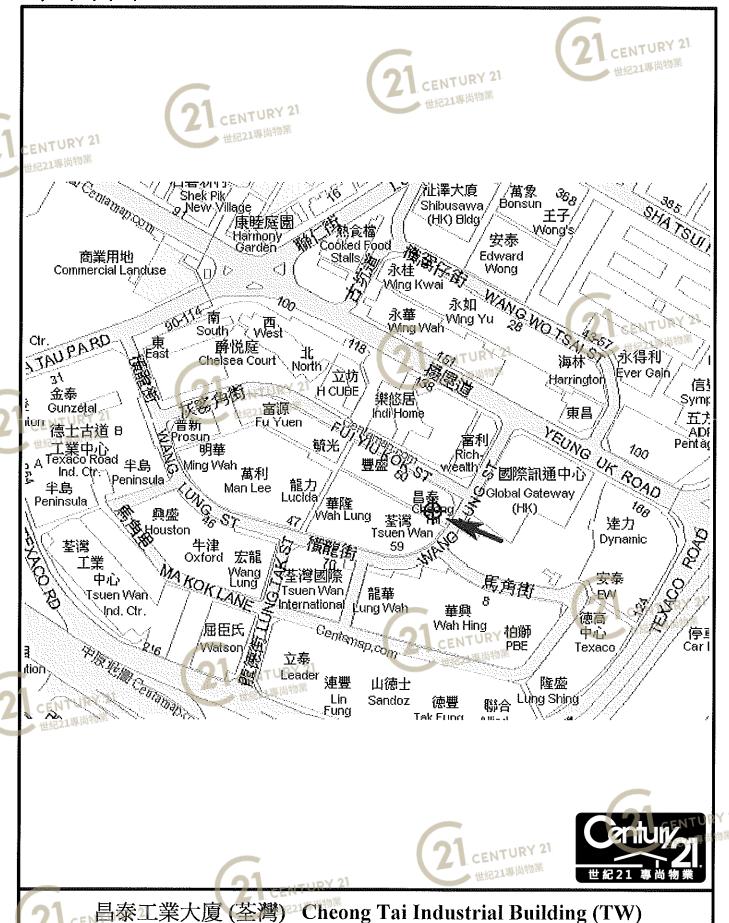

2 CENTURY 21. 世紀21專尚物業

昌泰工業大廈 (荃灣) Cheong Tai Industrial Building (TW)

CENTURY 21 世紀21專尚物業

0 - 108

CENTURY 21

Cheong Tai Industrial Building (TW)

NOT TO SCALE, FOR IDENTIFICATION PURPOSE ONLY

圖中所有數據比例,一概只作參考之用