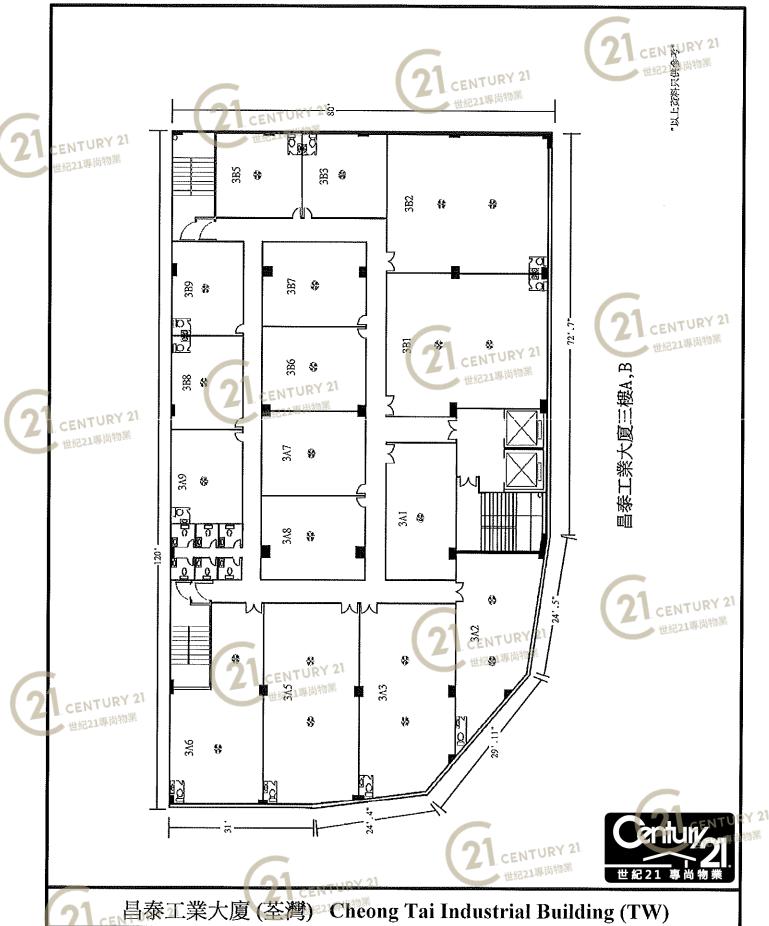

昌泰工業大廈(荃灣)

平面圖 Floor Plan STREET гиие СВОМИ C.R.:SIDB PER ANNUM WOK STREET FLOOR CENTURY 21 世紀21專尚物業 CENTURY 21 世紀21專尚物業

NOT TO SCALE, FOR IDENTIFICATION PURPOSE ONLY 圖中所有數據比例,一概只作參考之用

平面圖 Floor Plan 15 DNAT DNVMCENTURY 21 CENTURY 21 STREET ГЛИС WANG FUL YIU ? KOX -l=,001 : ajeas 世紀21專尚物業 PLAN C.R.: 5106 PER ANNUM 2ND FLOOR CENTURY 21 世紀21專尚物業 AREA: 9200 SQ. FT .0 -.08 CENTURY 21 世紀21專尚物業 CENTURY 21 世紀21專尚物業