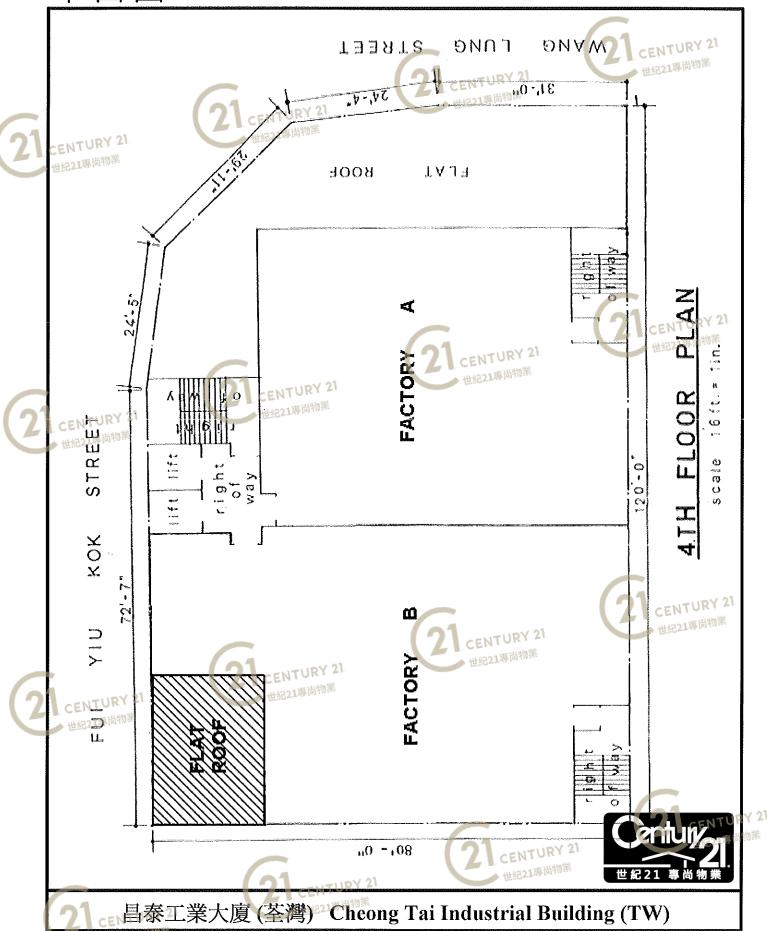

昌泰工業大廈(荃灣)

平面圖 Floor Plan STREET гиие СВОМИ C.R.:SIDB PER ANNUM WOK STREET FLOOR CENTURY 21 世紀21專尚物業 CENTURY 21 世紀21專尚物業

NOT TO SCALE, FOR IDENTIFICATION PURPOSE ONLY 圖中所有數據比例,一概只作參考之用

平面圖 Floor Plan 15 DNAT DNVMCENTURY 21 CENTURY 21 STREET ГЛИС WANG FUL YIU ? KOX -l=,001 : ajeas 世紀21專尚物業 PLAN C.R.: 5106 PER ANNUM 2ND FLOOR CENTURY 21 世紀21專尚物業 AREA: 9200 SQ. FT .0 -.08 CENTURY 21 世紀21專尚物業 CENTURY 21 世紀21專尚物業

昌泰工業大廈 (荃灣) Cheong Tai Industrial Building (TW)

CENTURY 21

Floor Plan CENTURY 21 CENTURY 21 CENTURY 21 ENTURY 21 WANG LUNG ST. зтвеет глие **DNAW** CENTURY 21 FLOOR CENTURY 21 CENTURY 21

昌泰工業大廈 (荃灣) Cheong Tai Industrial Building (TW)

Floor Plan 平面圖 CENTURY 21 CENTURY 21 CENTURY 21 MANG LUNG ST. ANDLE STREET глис **WANG** D.D. 443 LOT 479 scale: 100'=1" 31, 0., ROOF FLAT C. R: STO6 PER ANNUM FACTORY CENTURY 21 世紀21專尚物業 STREET **X** OX AREA: 9200 SQ.FT CENTURY 21 世紀21專尚物業 "O - '08 CENTURY 21

- 昌泰工業大廈 (荃灣) Cheong Tai Industrial Building (TW)

Floor Plan 平面圖 CENTURY 21 世紀21專尚物業 CENTURY 21 ENTURY 21 TA SHULL ANAU - LUNG STREET CENTURY 21 の十九年日日 、ズの大 palasding y galbeol. ~TA0¤ ∄:> CENTURY 21 世紀21專尚物業 CENTURY 21 昌泰工業大廈 (荃灣) Cheong Tai Industrial Building (TW)

NOT TO SCALE, FOR IDENTIFICATION PURPOSE ONLY

21 CENTURY 21 世紀21專尚物業

CENTURY 21 世紀21專尚物業

昌泰工業大廈 (荃灣) Cheong Tai Industrial Building (TW)

CENTURY 21 世紀21專尚物業

世紀21專尚物業

- 昌泰工業大廈 (荃灣) Cheong Tai Industrial Building (TW)

NOT TO SCALE, FOR IDENTIFICATION PURPOSE ONLY

21 CENTURY 21 世紀21專尚物業

CENTURY 21 世紀21專尚物業

■ 昌泰工業大廈 (荃灣) Cheong Tai Industrial Building (TW)

CENTURY 21 世紀21專尚物業