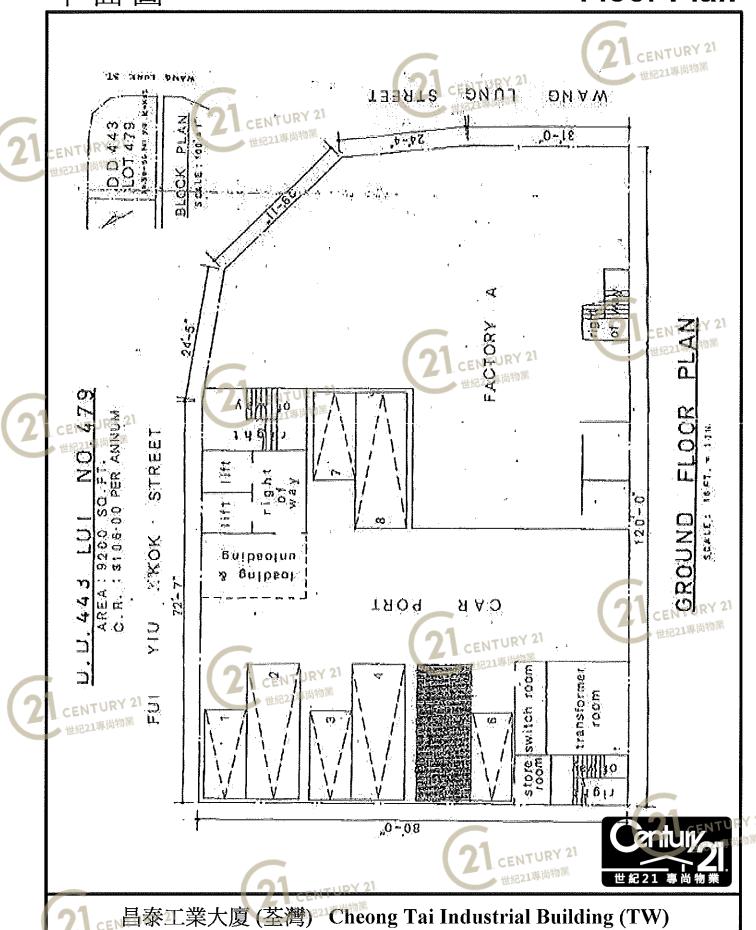

昌泰工業大廈(荃灣)

平面圖 Floor Plan STREET гиие СВОМИ C.R.:SIDB PER ANNUM WOK STREET FLOOR CENTURY 21 世紀21專尚物業 CENTURY 21 世紀21專尚物業

NOT TO SCALE, FOR IDENTIFICATION PURPOSE ONLY 圖中所有數據比例,一概只作參考之用

平面圖 Floor Plan 15 DNAT DNVMCENTURY 21 CENTURY 21 STREET ГЛИС WANG FUL YIU ? KOX -l=,001 : ajeas 世紀21專尚物業 PLAN C.R.: 5106 PER ANNUM 2ND FLOOR CENTURY 21 世紀21專尚物業 AREA: 9200 SQ. FT .0 -.08 CENTURY 21 世紀21專尚物業 CENTURY 21 世紀21專尚物業

- 昌泰工業大廈 (荃灣) Cheong Tai Industrial Building (TW)

Floor Plan 平面圖 CENTURY 21 世紀21專尚物業 CENTURY 21 ENTURY 21 TA SHULL ANAU - LUNG STREET CENTURY 21 の十九年日日 、ズの大 palasding y galbeol. ~TA0¤ ∄:> CENTURY 21 世紀21專尚物業 CENTURY 21 昌泰工業大廈 (荃灣) Cheong Tai Industrial Building (TW)

NOT TO SCALE, FOR IDENTIFICATION PURPOSE ONLY

21 CENTURY 21 世紀21專尚物業

CENTURY 21 世紀21專尚物業

昌泰工業大廈 (荃灣) Cheong Tai Industrial Building (TW)

CENTURY 21 世紀21專尚物業

世紀21專尚物業

- 昌泰工業大廈 (荃灣) Cheong Tai Industrial Building (TW)

NOT TO SCALE, FOR IDENTIFICATION PURPOSE ONLY

21 CENTURY 21 世紀21專尚物業

CENTURY 21 世紀21專尚物業

■ 昌泰工業大廈 (荃灣) Cheong Tai Industrial Building (TW)

CENTURY 21 世紀21專尚物業