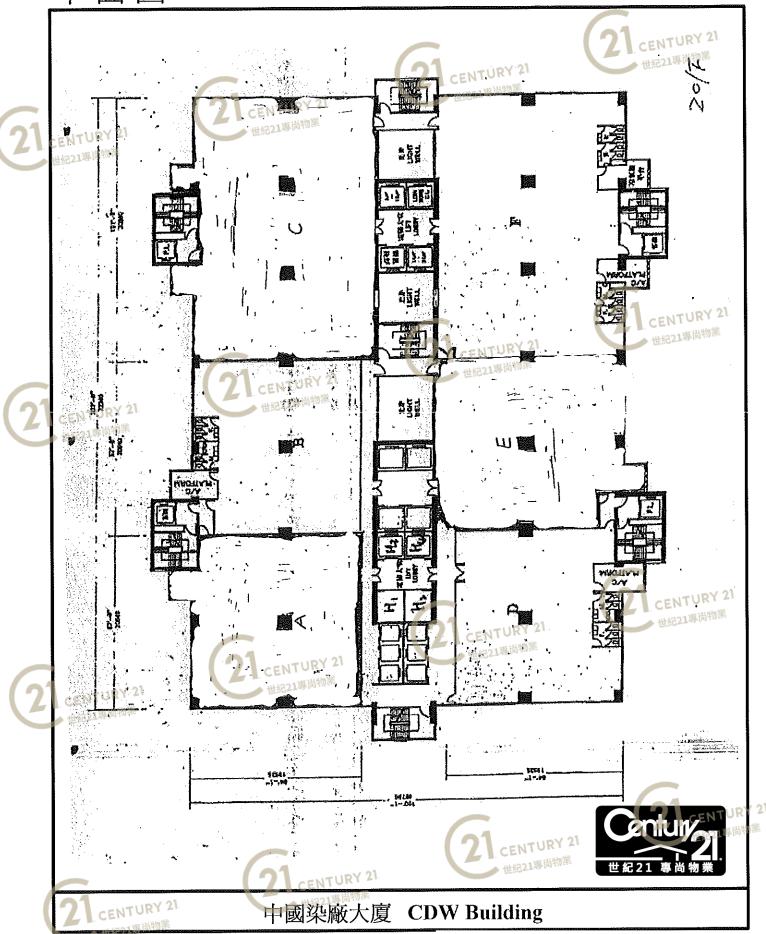

NOT TO SCALE, FOR IDENTIFICATION PURPOSE ONLY

平面圖 Floor Plan CDW Building, 388 Castle Peak Road, Tsrien Wan, N. 8**CDW** Building

Floor Plan 平面圖 CENTURY 21 CENTURY 21 世紀21專尚物業 Typical Floor Plan, Unit C, 10/F CDW Building, 388 Castle Peak Road, Tsuen Wan, N.1 (For Identification Only) 雛 口  $\mathbf{\omega}$ 糠 世紀21專尚物 CENTUR 世紀21專尚物 < CENTUR' 世紀21專尚特 ENTURY 21 CENTURY 21 中國染廠大廈 **CDW Building** 