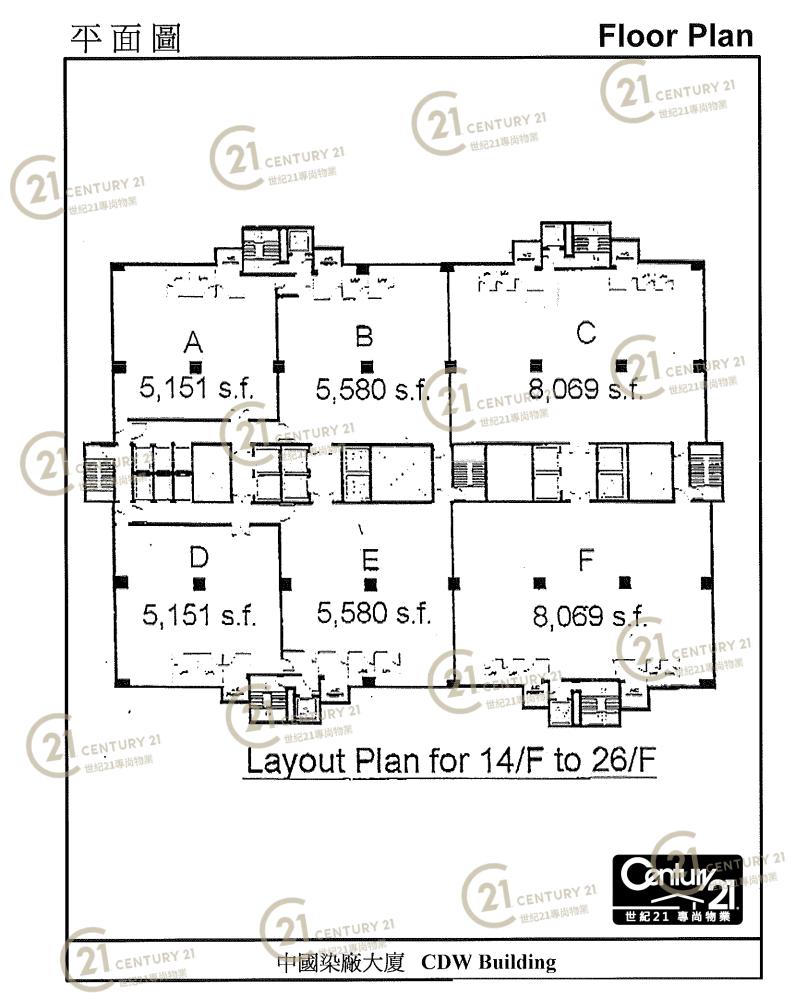

NOT TO SCALE, FOR IDENTIFICATION PURPOSE ONLY

平面圖 Floor Plan CDW Building, 388 Castle Peak Road, Tsrien Wan, N. 8**CDW** Building

Floor Plan 平面圖 CENTURY 21 CENTURY 21 世紀21專尚物業 Typical Floor Plan, Unit C, 10/F CDW Building, 388 Castle Peak Road, Tsuen Wan, N.1 (For Identification Only) 雛 口  $\mathbf{\omega}$ 糠 世紀21專尚物 CENTUR 世紀21專尚物 < CENTUR' 世紀21專尚特 ENTURY 21 CENTURY 21 中國染廠大廈 **CDW Building** 