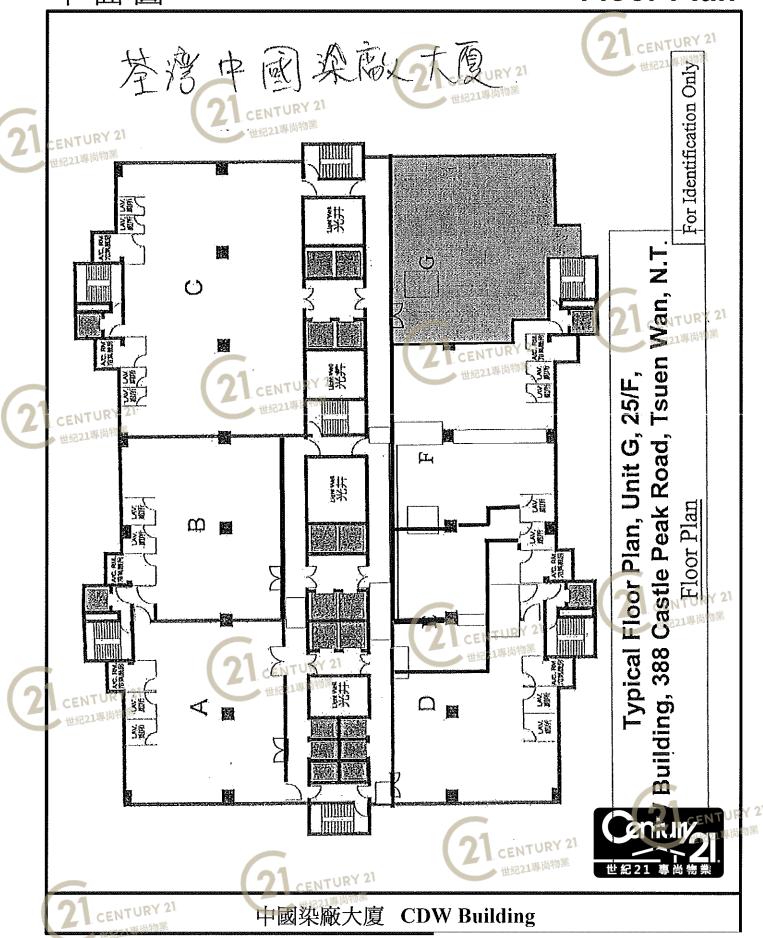

NOT TO SCALE, FOR IDENTIFICATION PURPOSE ONLY

平面圖 Floor Plan CDW Building, 388 Castle Peak Road, Tsrien Wan, N. 8**CDW** Building

Floor Plan 平面圖 CENTURY 21 CENTURY 21 世紀21專尚物業 Typical Floor Plan, Unit C, 10/F CDW Building, 388 Castle Peak Road, Tsuen Wan, N.1 (For Identification Only) 雛 口  $\mathbf{\omega}$ 糠 世紀21專尚物 CENTUR 世紀21專尚物 < CENTUR' 世紀21專尚特 ENTURY 21 CENTURY 21 中國染廠大廈 **CDW Building** 