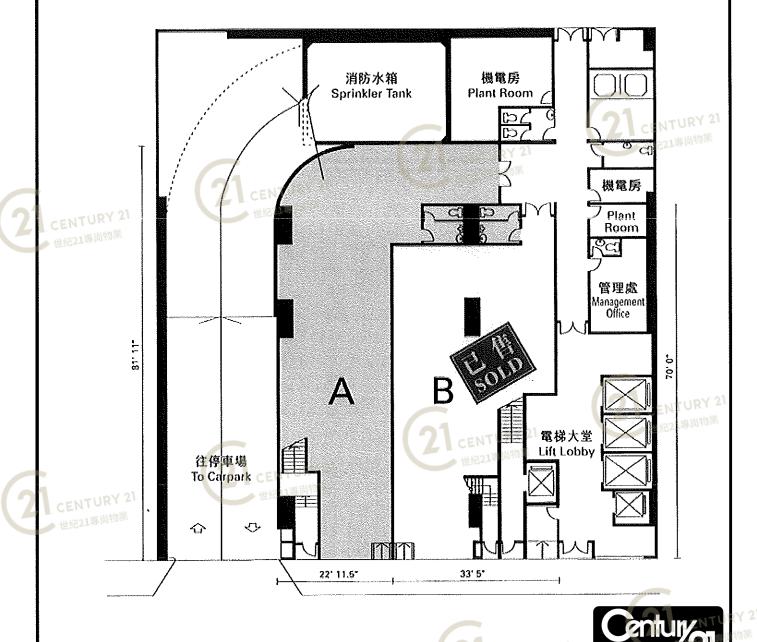

平面圖

Floor Plan

CENTURY 21





21 CENTURY 21 世紀21專尚物業



Floor Plan 平面圖



平面圖 Floor Plan 7国 100'0" 15' 6.5' 18' 4" 19' 4" 17' 4" 17' 10" 37,3,5 <sub>Y 21</sub>02 06 05 03 78.0 取技房 \*0.82 10 09 80 07 螺線大変 Lift Lobby 13'7" 13' 5" 18' 4" 17' 8.6" **光小房工机10** 

宏昌企業中心 (荃灣) Wang Cheong Enterprises Centre (TW)

NOT TO SCALE, FOR IDENTIFICATION PURPOSE ONLY



NOT TO SCALE, FOR IDENTIFICATION PURPOSE ONLY

CENT JEY 21



21 CENTURY 21 世紀21 專尚物業 世紀21 專尚物業

宏昌企業中心 (荃灣) Wang Cheong Enterprises Centre (TW)

NOT TO SCALE, FOR IDENTIFICATION PURPOSE ONLY

平 面 圖 Floor Plan



NOT TO SCALE, FOR IDENTIFICATION PURPOSE ONLY

## Floor Plan

## 地下平面圖 GROUND FLOOR PLAN



平 面 圖 Floor Plan



平面圖



NOT TO SCALE, FOR IDENTIFICATION PURPOSE ONLY

## **Building Outlook**



NOT TO SCALE, FOR IDENTIFICATION PURPOSE ONLY



NOT TO SCALE, FOR IDENTIFICATION PURPOSE ONLY