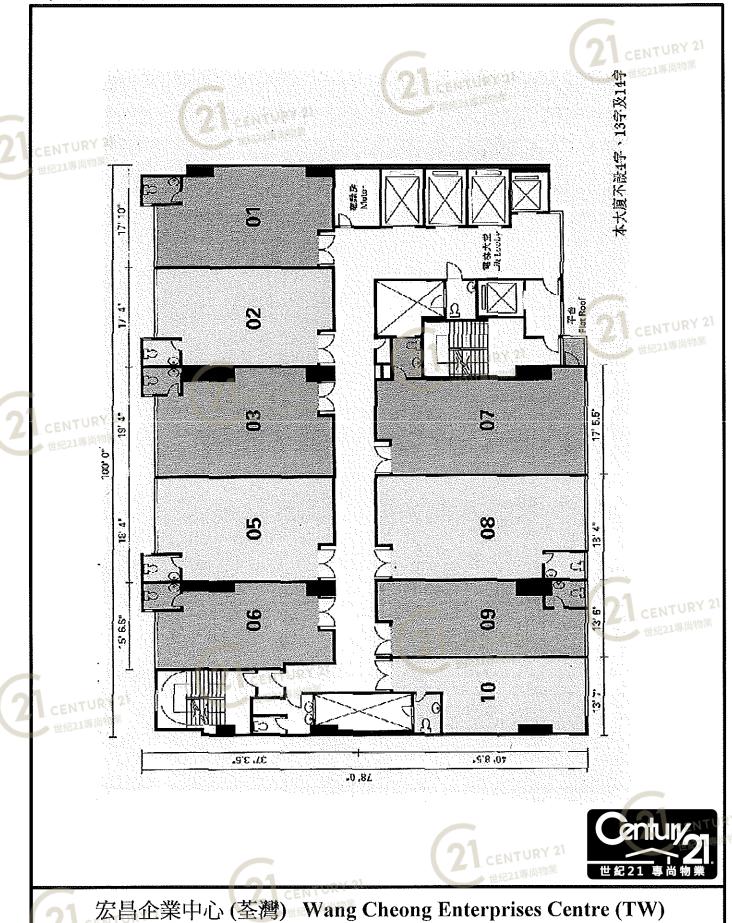

平面圖

Floor Plan

CENTURY 21

21 CENTURY 21 世紀21專尚物業

Floor Plan 平面圖

平面圖 Floor Plan 7国 100'0" 15' 6.5' 18' 4" 19' 4" 17' 4" 17' 10" 37,3,5 <sub>Y 21</sub>02 06 05 03 78.0 取技房 \*0.82 10 09 80 07 螺線大変 Lift Lobby 13'7" 13' 5" 18' 4" 17' 8.6" **光小房工机10** 

宏昌企業中心 (荃灣) Wang Cheong Enterprises Centre (TW)

NOT TO SCALE, FOR IDENTIFICATION PURPOSE ONLY

NOT TO SCALE, FOR IDENTIFICATION PURPOSE ONLY

CENT JEY 21

21 CENTURY 21 世紀21 專尚物業 世紀21 專尚物業

宏昌企業中心 (荃灣) Wang Cheong Enterprises Centre (TW)