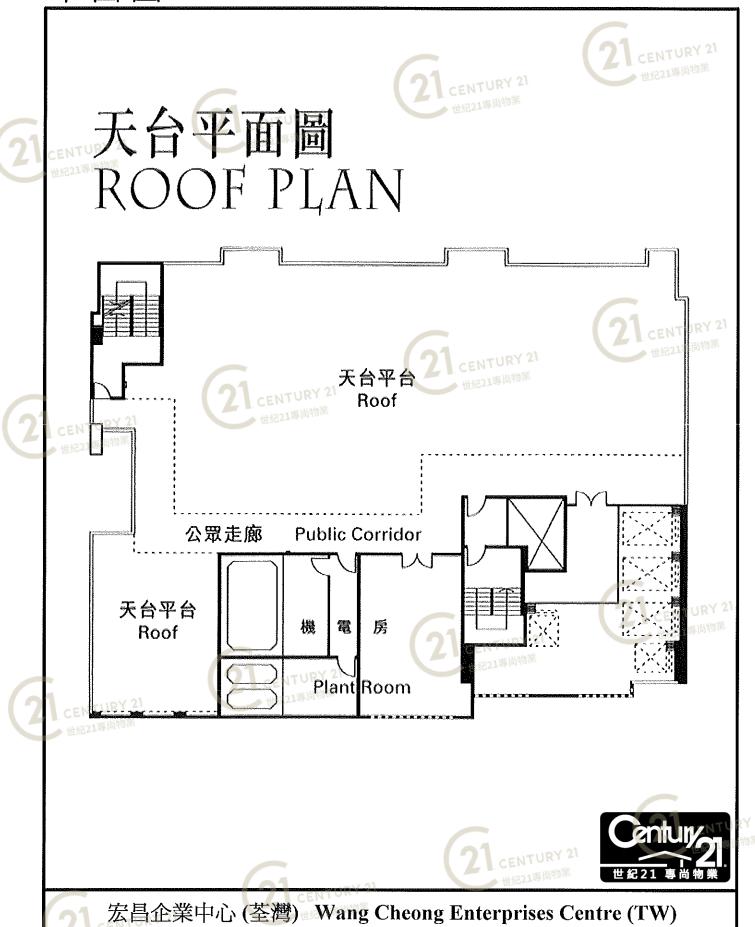

lan

CENTURY 21





21 CENTURY 21 世紀21專尚物業



Floor Plan 平面圖



平面圖 Floor Plan 7国 100'0" 15' 6.5' 18' 4" 19' 4" 17' 4" 17' 10" 37,3,5 <sub>Y 21</sub>02 06 05 03 78.0 取技房 \*0.82 10 09 80 07 螺線大変 Lift Lobby 13'7" 13' 5" 18' 4" 17' 8.6" **光小房工机10** 

宏昌企業中心 (荃灣) Wang Cheong Enterprises Centre (TW)

NOT TO SCALE, FOR IDENTIFICATION PURPOSE ONLY



NOT TO SCALE, FOR IDENTIFICATION PURPOSE ONLY

CENT JEY 21



21 CENTURY 21 世紀21 專尚物業 世紀21 專尚物業

宏昌企業中心 (荃灣) Wang Cheong Enterprises Centre (TW)

NOT TO SCALE, FOR IDENTIFICATION PURPOSE ONLY

平 面 圖 Floor Plan



NOT TO SCALE, FOR IDENTIFICATION PURPOSE ONLY

## Floor Plan

## 地下平面圖 GROUND FLOOR PLAN



平 面 圖 Floor Plan



平面圖



NOT TO SCALE, FOR IDENTIFICATION PURPOSE ONLY

## **Building Outlook**



NOT TO SCALE, FOR IDENTIFICATION PURPOSE ONLY



NOT TO SCALE, FOR IDENTIFICATION PURPOSE ONLY